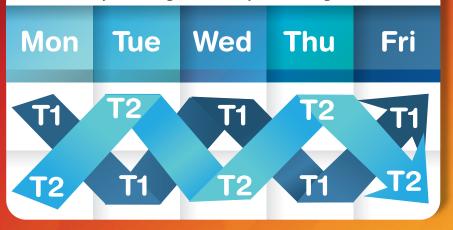

#### ZIGZAG **SCHEDULE**

Some of the groups will have Monday-Wednesday-Friday morning pass and Tuesday-Thursday afternoons pass, and the other groups will have it the other way around. During your stay you will be changing from one shift to another according to your level, so everyone will be able to enjoy alternatively 2 free mornings and 3 free afternoons or viceversa. The lessons timetable is subject to changes if necessary for school organization.